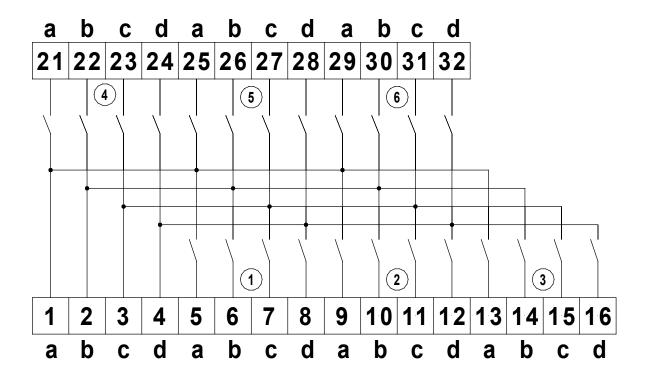

## Measuring point check switch

- Mounting into panels with thickness up to 50 mm

6 positions – 4 wire

ORDER NUMBER OF TYPE MSU06.40.106B

## **Technical data**

| Dimension          | Housing Assembly cut out Fastening Housing material Protective system | 96 x 48 x 131 mm 92.0 <sup>+0.8</sup> x 45.0 <sup>+0.6</sup> mm special quick plastic clamp proper to fix in wall thickness up to 50 mm PC/ABS-plastic blend, colour black, UL94V-0 at the front IP40 |
|--------------------|-----------------------------------------------------------------------|-------------------------------------------------------------------------------------------------------------------------------------------------------------------------------------------------------|
|                    |                                                                       | connection IP00                                                                                                                                                                                       |
|                    | Weight                                                                | approx. 180 g                                                                                                                                                                                         |
|                    | Connection                                                            | at the rear side via terminals up to 2.5 mm <sup>2</sup>                                                                                                                                              |
| Mechanics          | Lock in graduation                                                    | 30°= 6 lock-in positions                                                                                                                                                                              |
|                    | Shaking resistance                                                    | 10-2000 Hz/10 g                                                                                                                                                                                       |
|                    | Mechanical life                                                       | > 25000 switching cycles                                                                                                                                                                              |
| Electrical data    | Operative range                                                       | voltage < 42 V                                                                                                                                                                                        |
|                    |                                                                       | current < 2 A                                                                                                                                                                                         |
|                    | Switching                                                             | 1 V/1.5 A (AC/DC)                                                                                                                                                                                     |
|                    | performance                                                           | 24 V/0.3 Å (AC/DC)                                                                                                                                                                                    |
|                    | (resistive load)                                                      | 42 V/0.2 A (AC/DC)                                                                                                                                                                                    |
|                    | volume resistance                                                     | $<$ 30 m $\Omega$ when new                                                                                                                                                                            |
| Ambient conditions | Working temperature                                                   | 0 up to + 60 °C                                                                                                                                                                                       |
|                    | Storing temperature                                                   | -20 up to + 80 °C                                                                                                                                                                                     |