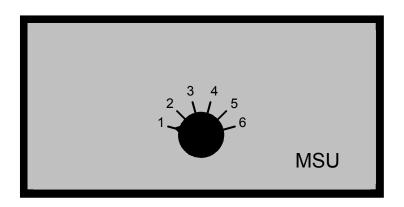

## Measuring point check switch

- Mounting into panels with thickness up to 50 mm

6 positions – 4 wire

ORDER NUMBER OF TYPE MSU06.40.106B

## **Technical data**

| Dimension          | Housing Assembly cut out Fastening Housing material Protective system | 96 x 48 x 131 mm 92.0 <sup>+0.8</sup> x 45.0 <sup>+0.6</sup> mm special quick plastic clamp proper to fix in wall thickness up to 50 mm PC/ABS-plastic blend, colour black, UL94V-0 at the front IP40 |
|--------------------|-----------------------------------------------------------------------|-------------------------------------------------------------------------------------------------------------------------------------------------------------------------------------------------------|
|                    |                                                                       | connection IP00                                                                                                                                                                                       |
|                    | Weight                                                                | approx. 180 g                                                                                                                                                                                         |
|                    | Connection                                                            | at the rear side via terminals up to 2.5 mm <sup>2</sup>                                                                                                                                              |
| Mechanics          | Lock in graduation                                                    | 30°= 6 lock-in positions                                                                                                                                                                              |
|                    | Shaking resistance                                                    | 10-2000 Hz/10 g                                                                                                                                                                                       |
|                    | Mechanical life                                                       | > 25000 switching cycles                                                                                                                                                                              |
| Electrical data    | Operative range                                                       | voltage < 42 V                                                                                                                                                                                        |
|                    |                                                                       | current < 2 A                                                                                                                                                                                         |
|                    | Switching                                                             | 1 V/1.5 A (AC/DC)                                                                                                                                                                                     |
|                    | performance                                                           | 24 V/0.3 Å (AC/DC)                                                                                                                                                                                    |
|                    | (resistive load)                                                      | 42 V/0.2 A (AC/DC)                                                                                                                                                                                    |
|                    | volume resistance                                                     | $<$ 30 m $\Omega$ when new                                                                                                                                                                            |
| Ambient conditions | Working temperature                                                   | 0 up to + 60 °C                                                                                                                                                                                       |
|                    | Storing temperature                                                   | -20 up to + 80 °C                                                                                                                                                                                     |