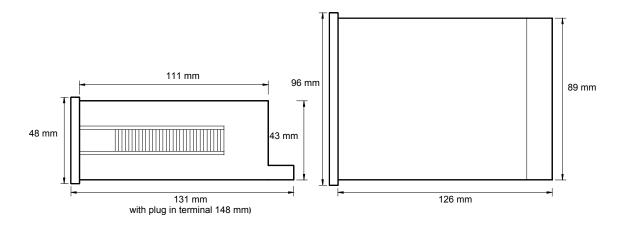

## **Technical data**

| Dimension          | Housing Assembly cut out Fastening Housing material Protective system | 96 x 48 x 131 mm 92.0 <sup>+0.8</sup> x 45.0 <sup>+0.6</sup> mm special quick plastic clamp proper to fix in wall thickness up to 50 mm PC/ABS-plastic blend, colour black, UL94V-0 at the front IP40 |
|--------------------|-----------------------------------------------------------------------|-------------------------------------------------------------------------------------------------------------------------------------------------------------------------------------------------------|
|                    |                                                                       | connection IP00                                                                                                                                                                                       |
|                    | Weight                                                                | approx. 180 g                                                                                                                                                                                         |
|                    | Connection                                                            | at the rear side via terminals up to 2.5 mm <sup>2</sup>                                                                                                                                              |
| Mechanics          | Lock in graduation                                                    | 30°= 6 lock-in positions                                                                                                                                                                              |
|                    | Shaking resistance                                                    | 10-2000 Hz/10 g                                                                                                                                                                                       |
|                    | Mechanical life                                                       | > 25000 switching cycles                                                                                                                                                                              |
| Electrical data    | Operative range                                                       | voltage < 42 V                                                                                                                                                                                        |
|                    |                                                                       | current < 2 A                                                                                                                                                                                         |
|                    | Switching                                                             | 1 V/1.5 A (AC/DC)                                                                                                                                                                                     |
|                    | performance                                                           | 24 V/0.3 Å (AC/DC)                                                                                                                                                                                    |
|                    | (resistive load)                                                      | 42 V/0.2 A (AC/DC)                                                                                                                                                                                    |
|                    | volume resistance                                                     | $<$ 30 m $\Omega$ when new                                                                                                                                                                            |
| Ambient conditions | Working temperature                                                   | 0 up to + 60 °C                                                                                                                                                                                       |
|                    | Storing temperature                                                   | -20 up to + 80 °C                                                                                                                                                                                     |

## Housing: