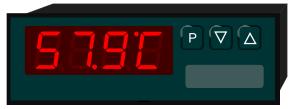

# Digital panel meter with microprocessor based technology 4-digit

**P4** 

- Current loop indication
- Foil keyboard
- Character height 10 mm
- Min/max memory
- Tare function
- 30 points linearization
- Protection IP54 standard

### **Technical data**

| Dimensions | Housing<br>Assembly cut out<br>Fastening<br>Housing material<br>Protective system | W 72 x H 24 x D 36 mm, (including screw terminal 52 mm)<br>68.0 <sup>+0.7</sup> x 22.0 <sup>+0.6</sup> mm<br>special quick plastic clamp<br>PC/ABS-plastic blend, colour black, UL94V-0<br>at the front IP54 – option IP65<br>connection IP00 |
|------------|-----------------------------------------------------------------------------------|-----------------------------------------------------------------------------------------------------------------------------------------------------------------------------------------------------------------------------------------------|
|            | Weight                                                                            | approx. 50 g                                                                                                                                                                                                                                  |
| Innut      | Electrical connection                                                             | At the rear side via screw terminal up to 1.5 mm <sup>2</sup>                                                                                                                                                                                 |
| Input      | Measuring range<br>Input resistance                                               | 4-20 mA<br>Ri with: 20 mA < 280 Ω                                                                                                                                                                                                             |
| Accuracy   | Resolution                                                                        | -999 up to +9999 digit                                                                                                                                                                                                                        |
|            | Measuring fault                                                                   | +/-0.2% of measuring range, +/- 1 digit                                                                                                                                                                                                       |
|            | Temp. drift                                                                       | 120 ppm/K                                                                                                                                                                                                                                     |
|            | Measuring principle                                                               | successive approximation                                                                                                                                                                                                                      |
| Indication | Display                                                                           | LED with 7 segments, 10 mm high, red                                                                                                                                                                                                          |
|            |                                                                                   | 4-digit = indication 9999                                                                                                                                                                                                                     |
|            | Overflow/underflow                                                                | cross bars above / cross bars below                                                                                                                                                                                                           |
|            | Time of indication                                                                | 0.5 10 seconds adjustable                                                                                                                                                                                                                     |
| Ambient    | Working temperature                                                               | 0 up to + 60 $^{\circ}$ C                                                                                                                                                                                                                     |
| conditions | Storing temperature                                                               | -20 up to + 80 °C                                                                                                                                                                                                                             |
|            |                                                                                   |                                                                                                                                                                                                                                               |