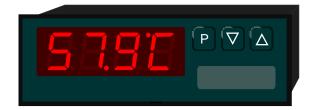

# Digital panel meter with microprocessor based technology 4-digit

**P4** 

- Current loop indication
- Foil keyboard
- Character height 10 mm
- Min/max memory
- Tare function
- 30 points linearization
- Protection IP54 standard

### **Technical data**

| Dimensions | Housing<br>Assembly cut out<br>Fastening<br>Housing material<br>Protective system | W 72 x H 24 x D 36 mm, (including screw terminal 52 mm)<br>68.0 <sup>+0.7</sup> x 22.0 <sup>+0.6</sup> mm<br>special quick plastic clamp<br>PC/ABS-plastic blend, colour black, UL94V-0<br>at the front IP54 – option IP65<br>connection IP00 |
|------------|-----------------------------------------------------------------------------------|-----------------------------------------------------------------------------------------------------------------------------------------------------------------------------------------------------------------------------------------------|
|            | Weight                                                                            | approx. 50 g                                                                                                                                                                                                                                  |
| Innut      | Electrical connection                                                             | At the rear side via screw terminal up to 1.5 mm <sup>2</sup>                                                                                                                                                                                 |
| Input      | Measuring range<br>Input resistance                                               | 4-20 mA<br>Ri with: 20 mA < 280 Ω                                                                                                                                                                                                             |
| Accuracy   | Resolution                                                                        | -999 up to +9999 digit                                                                                                                                                                                                                        |
|            | Measuring fault                                                                   | +/-0.2% of measuring range, +/- 1 digit                                                                                                                                                                                                       |
|            | Temp. drift                                                                       | 120 ppm/K                                                                                                                                                                                                                                     |
|            | Measuring principle                                                               | successive approximation                                                                                                                                                                                                                      |
| Indication | Display                                                                           | LED with 7 segments, 10 mm high, red                                                                                                                                                                                                          |
|            |                                                                                   | 4-digit = indication 9999                                                                                                                                                                                                                     |
|            | Overflow/underflow                                                                | cross bars above / cross bars below                                                                                                                                                                                                           |
|            | Time of indication                                                                | 0.5 10 seconds adjustable                                                                                                                                                                                                                     |
| Ambient    | Working temperature                                                               | 0 up to + 60 $^{\circ}$ C                                                                                                                                                                                                                     |
| conditions | Storing temperature                                                               | -20 up to + 80 °C                                                                                                                                                                                                                             |
|            |                                                                                   |                                                                                                                                                                                                                                               |