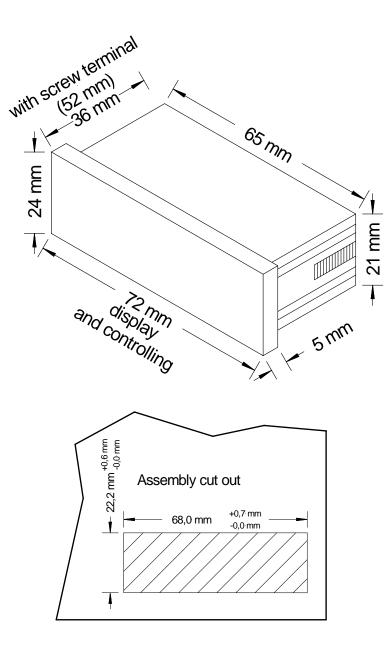

### **Technical data**

| Dimensions | Housing<br>Assembly cut out<br>Fastening<br>Housing material<br>Protective system | W 72 x H 24 x D 36 mm, (including screw terminal 52 mm)<br>68.0 <sup>+0.7</sup> x 22.0 <sup>+0.6</sup> mm<br>special quick plastic clamp<br>PC/ABS-plastic blend, colour black, UL94V-0<br>at the front IP54 – option IP65<br>connection IP00 |
|------------|-----------------------------------------------------------------------------------|-----------------------------------------------------------------------------------------------------------------------------------------------------------------------------------------------------------------------------------------------|
|            | Weight                                                                            | approx. 50 g                                                                                                                                                                                                                                  |
| Innut      | Electrical connection                                                             | At the rear side via screw terminal up to 1.5 mm <sup>2</sup>                                                                                                                                                                                 |
| Input      | Measuring range<br>Input resistance                                               | 4-20 mA<br>Ri with: 20 mA < 280 Ω                                                                                                                                                                                                             |
| Accuracy   | Resolution                                                                        | -999 up to +9999 digit                                                                                                                                                                                                                        |
|            | Measuring fault                                                                   | +/-0.2% of measuring range, +/- 1 digit                                                                                                                                                                                                       |
|            | Temp. drift                                                                       | 120 ppm/K                                                                                                                                                                                                                                     |
|            | Measuring principle                                                               | successive approximation                                                                                                                                                                                                                      |
| Indication | Display                                                                           | LED with 7 segments, 10 mm high, red                                                                                                                                                                                                          |
|            |                                                                                   | 4-digit = indication 9999                                                                                                                                                                                                                     |
|            | Overflow/underflow                                                                | cross bars above / cross bars below                                                                                                                                                                                                           |
|            | Time of indication                                                                | 0.5 10 seconds adjustable                                                                                                                                                                                                                     |
| Ambient    | Working temperature                                                               | 0 up to + 60 $^{\circ}$ C                                                                                                                                                                                                                     |
| conditions | Storing temperature                                                               | -20 up to + 80 °C                                                                                                                                                                                                                             |
|            |                                                                                   |                                                                                                                                                                                                                                               |

#### Housing