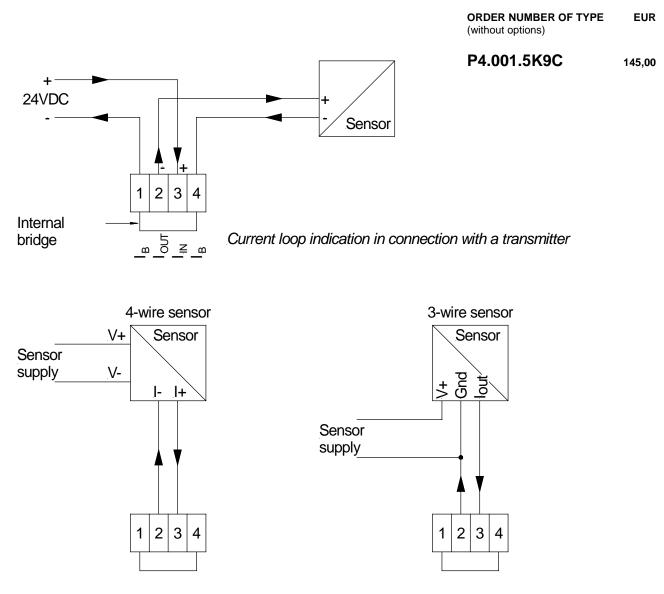

### **Digital panel meter**

• Current loop indication for direct current

Current loop indication in connection with a transmitter 3-/4-wire sensor

| OPTIONS P4                   | P4.001<br>Direct current | Additional price |
|------------------------------|--------------------------|------------------|
| Protection IP65 at the front | x                        | 10,25            |